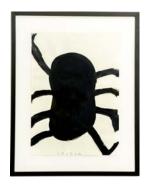

Rose Wylie

Black Stork, 2012

Oil on canvas

72.5 x 132 in | 184 x 346 cm

Rose Wylie

Black Spider (One Hooked Leg), 2014

Ink & collage on paper

33 x 24 in | 84 x 60 cm