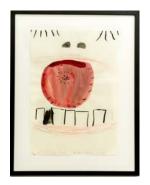

Framed: 44 x 34 in | 112 x 86 cm

Beyond The Cartoon Checklist

Rose Wylie

Cherry in my Mouth, 2013

Watercolour on paper

33 x 24 in | 84 x 60 cm

Framed: 44 x 34 in | 112 x 86 cm

Rose Wylie