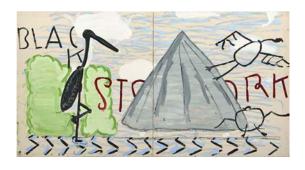

Rose Wylie

Black Stork, 2012

Oil on canvas

72.5 x 132 in | 184 x 346 cm

Rose Wylie

Black Spider (One Hooked Leg), 2014

Ink & collage on paper

33 x 24 in | 84 x 60 cm