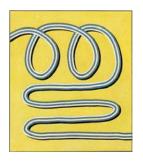

Rhys Coren

Up all Night (If you weren't afraid of flying we could leave the ground), 2016

Spray paint and enamel on board

24 x 24 x 1 in | 61 x 61 x 3 cm

Beyond The Cartoon Checklist

Rhys Coren
Buzz, 2016
Spray paint & enamel on board
20 x 20 x 1 in | 56 x 50 x 3 cm